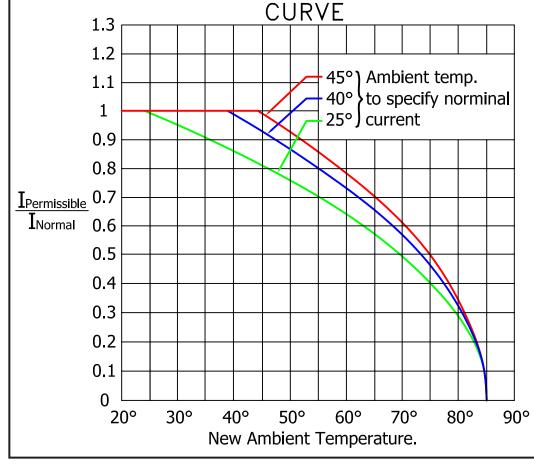

## DERATING FORMULA AND CURVE

$$I_{\text{Permissible}} = I_{\text{Normal}} * \sqrt{\frac{\vartheta_{\text{Max.}} - \vartheta_{\text{Normal}}}{\vartheta_{\text{Max.}} - \vartheta_{\text{Ambient}}}}$$

 $I_{\mathsf{Permissible}}$ :Permissible current at new ambient.

Inormal: Normal rated current.  $\vartheta_{\mathsf{Normal}}$ : New ambient temperature.

 $\vartheta_{\text{Max}}$ :Maximum temperature.  $\vartheta_{\text{Ambient}}$ :Ambient temperature.

## **EXAMPLE**

What is the rated current at 55°C (858-06/011, 6A @ 40°C)

Ans:  $I = 6*\sqrt{(100-55)/(100-40)} = 5.196A$ 