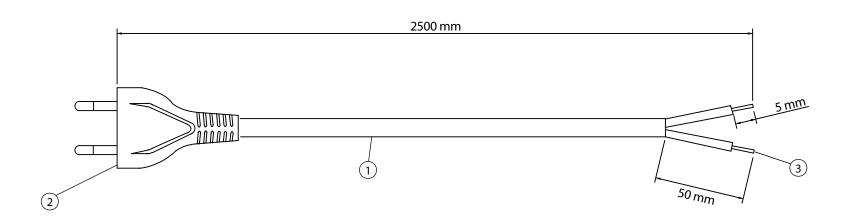

## NOTES:

- 1. CORDAGE: H05VVH2-F, 2x0.75mm 2C, UNSHIELDED, CEE COLOR CODE, TEMP. RATING 70°C, RATING: 250V 6A, JACKET COLOR: BLACK
- 2. PLUG: IEC 884/EN 50 075
- 3. CONNECTOR: ROJ 50mm, STRIP 5mm
- 4. APPROVALS: ITALY
- 5. ROHS COMPLIANT

| Dim<br>range | Tolerance<br>+/- | Qualtek Electronics Corp.  PPC DIVISION |                         |                   |  |
|--------------|------------------|-----------------------------------------|-------------------------|-------------------|--|
| (mm)         | (mm)             | Part Number: 3                          | 79002-E01               | RoHS<br>Compliant |  |
| 0-1          | 0.15             | Description: POWER CORD                 |                         |                   |  |
| 1-6          | 0.20             | POWER CORD                              |                         |                   |  |
| 6-18         | 0.30             |                                         | LINUT                   |                   |  |
| 18-50        | 0.50             | 1                                       | UNIT: mm                |                   |  |
| 50-120       | 0.70             | Drawn / Date                            | Checked / Date          | Approved / Date   |  |
| 120-250      | 0.90             | R. Nuti                                 | 06-25-07 JJH / 06-25-07 |                   |  |
| 250-500      | 1.20             | 06-25-07                                | 00-25-07                | 3311/ 00-23-07    |  |