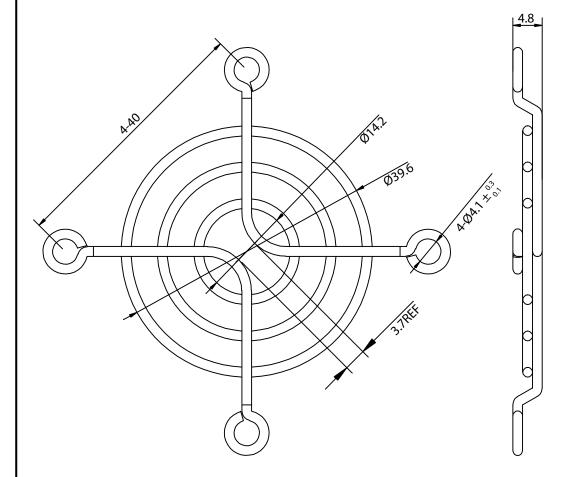

## NOTES:

- 1. MATERIAL: C1008 BRIGHT BASIC WIRE
- 2. FINISH: BRIGHT NICKEL CHROME PLATING
- 3.  $0.35 \pm 0.05$  DEPTH OF SERRATIONS ON WIRE
- 4. RING:  $\emptyset$ 1.6 ± 0.1mm RIB:  $\emptyset$ 1.6 ± 0.1mm
- 5. GENERAL TOLERANCE UNLESS NOTED IS  $\pm$  0.5mm
- 6. RoHS COMPLIANT

## **CONTROLLED**

| Dim<br>range | Tolerance<br>+/-<br>(mm) | Qualtek Electronics Corp.<br>FAN-S DIVISION |                |                   |
|--------------|--------------------------|---------------------------------------------|----------------|-------------------|
| (mm)         |                          | Part Number: 082                            | 248            | RoHS<br>Compliant |
| 0-5          | 0.1                      | Description: WIRE FORM FAN GUARD (50mm)     |                |                   |
| 5-16         | 0.15                     | WIKE FORIVI FAIN GUARD (SUITITI)            |                |                   |
| 16-64        | 0.2                      |                                             | UNIT: mm       | REV: B            |
| 64-250       | 0.4                      |                                             |                |                   |
| 250-1000     | 0.5                      | Drawn / Date                                | Checked / Date | Approved / Date   |
| 230-1000     | 0.5                      | B. ZHANG                                    | 03-16-05       | JJH / 03-16-05    |
| 1000-1500    | 1.0                      | 03-16-05                                    |                |                   |