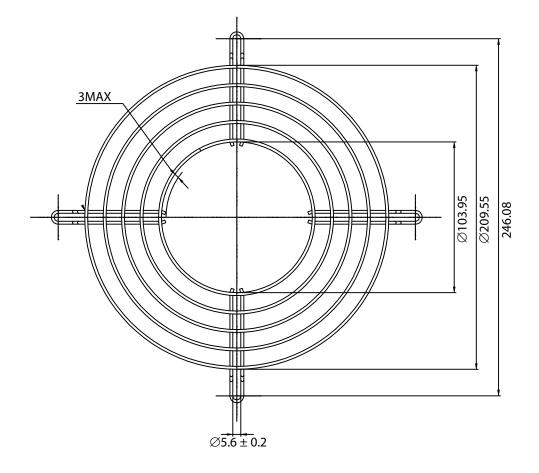

## NOTES:

☐ 1.5

- 1. MATERIAL: C1008 BRIGHT BASIC WIRE
- 2. FINISH: BRIGHT NICKEL CHROME PLATING
- 3.  $0.35 \pm 0.05$  DEPTH OF SERRATIONS ON WIRE
- 4. RING:  $\emptyset 2.0 \pm 0.1$ mm RIB:  $\emptyset 2.0 \pm 0.1$ mm
- 5. GENERAL TOLERANCE UNLESS NOTED IS  $\pm$  0.76mm
- 6. RoHS COMPLIANT

## **CONTROLLED**

|   | Dim<br>range | Tolerance<br>+/-<br>(mm) | Qualtek Electronics Corp.  FAN-S DIVISION |                |                   |  |
|---|--------------|--------------------------|-------------------------------------------|----------------|-------------------|--|
|   | (mm)         |                          | Part Number: 08                           | 8154           | RoHS<br>Compliant |  |
|   | 0-5          | 0.1                      | Description: WIRE FORM FAN GUARD (254mm)  |                |                   |  |
|   | 5-16         | 0.15                     |                                           |                |                   |  |
|   | 16-64        | 0.2                      |                                           | UNIT: mm       |                   |  |
|   | 64-250       | 0.4                      |                                           |                |                   |  |
| ı | 250-1000     | 0.5                      | Drawn / Date                              | Checked / Date | Approved / Date   |  |
| ı | 230-1000     |                          | R.Nuti                                    | 01 20 00       | LY / 01-29-09     |  |
|   | 1000-1500    | 1.0                      | 01-29-09                                  | 01-29-09       |                   |  |