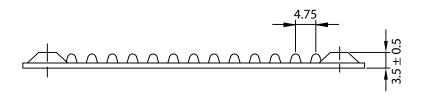

## NOTES:

1. MATERIAL:

(1)FRAME: ALUMINUM WITH 0.6mm THICKNESS (2)MESH: 24#/25.4mm STAINLESS STEEL

2. FINISH: MILL

3. GENERAL TOLERANCE UNLESS NOTED IS  $\pm$  0.5mm

4. RoHS COMPLIANT

## **CONTROLLED**

| Dim<br>range | Tolerance<br>+/-<br>(mm) | Qualtek Electronics Corp.<br>FAN-S DIVISION |                 |                 |
|--------------|--------------------------|---------------------------------------------|-----------------|-----------------|
| (mm)         |                          | Part Number: 063                            | 325-M Roll Comp |                 |
| 0-5          | 0.1                      | Description: FAN FILTER SCREEN (80mm)       |                 |                 |
| 5-16         | 0.15                     |                                             |                 |                 |
| 16-64        | 0.2                      |                                             | UNIT: mm        | REV: C          |
| 64-250       | 0.4                      |                                             |                 |                 |
| 250-1000     | 0.5                      | Drawn / Date                                | Checked / Date  | Approved / Date |
| 250-1000     | 0.5                      | B. ZHANG                                    | 07-15-05        | JJH / 07-15-05  |
| 1000-1500    | 1.0                      | 07-15-05                                    |                 |                 |