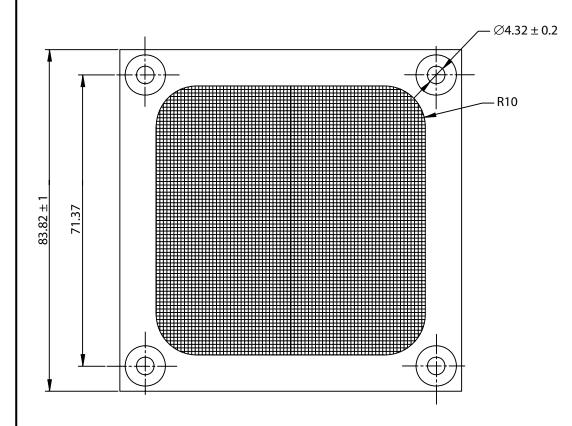

## NOTES:

1. MATERIAL:

(1)FRAME: ALUMINUM WITH 0.6mm THICKNESS (2)MESH: 24#/25.4mm STAINLESS STEEL

2. FINISH: MILL

3. GENERAL TOLERANCE UNLESS NOTED IS  $\pm$  0.5mm

4. RoHS COMPLIANT

## **CONTROLLED**

| Dim<br>range | Tolerance<br>+/-<br>(mm) | Qualtek Electronics Corp.<br>FAN-S DIVISION |                 |                 |
|--------------|--------------------------|---------------------------------------------|-----------------|-----------------|
| (mm)         |                          | Part Number: 063                            | 325-M Roll Comp |                 |
| 0-5          | 0.1                      | Description: FAN FILTER SCREEN (80mm)       |                 |                 |
| 5-16         | 0.15                     |                                             |                 |                 |
| 16-64        | 0.2                      |                                             | UNIT: mm        | REV: C          |
| 64-250       | 0.4                      |                                             |                 |                 |
| 250-1000     | 0.5                      | Drawn / Date                                | Checked / Date  | Approved / Date |
| 250-1000     | 0.5                      | B. ZHANG                                    | 07-15-05        | JJH / 07-15-05  |
| 1000-1500    | 1.0                      | 07-15-05                                    |                 |                 |